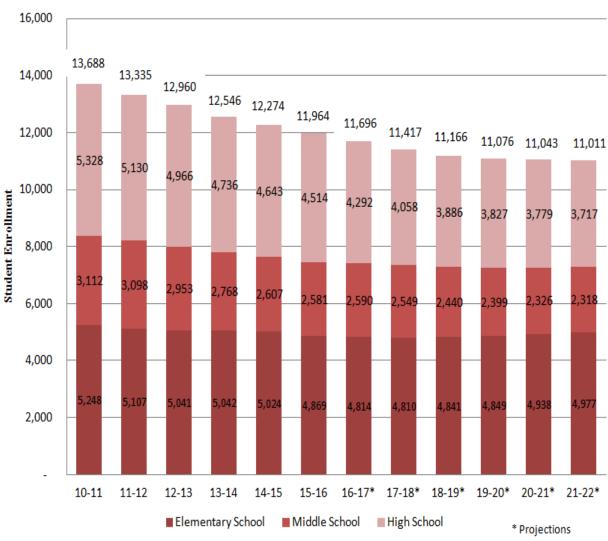

#### **Changes in LCFF and Payroll Related Expenditures**

 Projections are based on recent assumptions from FCMAT LCFF Calculator and projected percentage increases. Multi-year projections have been updated accordingly